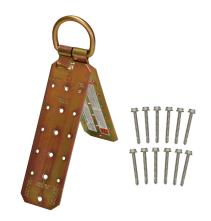

#### Hinged Reusable Anchor for Steel Deck and Metal Roofing

#### Features :

- Features 10" x 3" anchoring plates with 2-1/4" connecting D-ring
- Hinged design conforms to flat or sloped surfaces up to 12/12 pitch.
- Includes 2-1/2" sheet metal screws for steel deck and metal roof installation
- For temporary reusable installation on steel structures
- Meets OSHA 1926.502 regulations