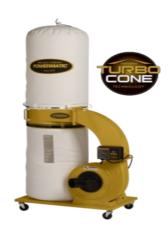

## 1791078K

The PM1300TX Dust Collector features the exclusive TurboCone™ which improves chip separation to prevent clogging of the filter, and increases packing efficiency of the collector bag. The cloth filter bag is made of a 30 micron material which aids in the filtration of all but the finest dust particles, and the large capacity collection bag reduces the number of bag changes. A digital timer can be set for up to 99 minutes, and an infrared sensor allows remote control operation. The all-metal duct improves rigidity and air flow. Four swivel casters and conveniently located handles allow for easy mobility.

#### **FEATURES**

- TurboCone improves chip separation and collector bag packing efficiency
- The cone eliminates premature filter clogging for sustained performance
- Remote-controlled digital timer can be programmed for up to 99 minutes
- All-metal duct construction for rigidity and improved air flow
- Dual 4" dust ports for simultaneous collection from two machines
- 1-3/4HP motor offers plenty of power for effective air movement
- Cloth collection bag with view window uses snap ring for rapid installation/removal
- 10 cubic feet capacity collection bag reduces number of bag changes.
- Tall filter bag requires less cleaning due to the larger surface area
- Four swivel casters for easy maneuverability