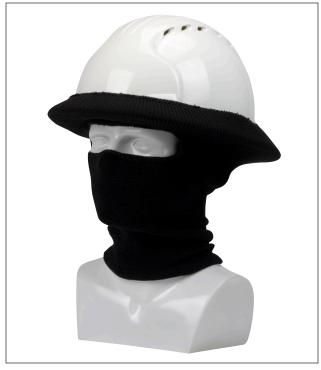

# SPECIFICATION SHEET 365-1520FR-BK

### FR/AR KNIT FULL FACE TUBE LINER

- ARC rating: EBT 15 cal/cm2
- ASTM F1506-10A; ASTM F1959/F1959M-14
- Modacrylic ARC rated knit
- Stretches to fit snugly over most hard hat styles
- PPE 2
- Black

#### **APPLICATIONS**

- · Cold working conditions
- Construction
- Industrial
- Service workers