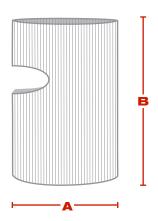

## **DIMENSIONS** (in/cm)

|   |   | OSFM      |      |      |
|---|---|-----------|------|------|
| I | A | 7.25/18.4 | <br> | <br> |
| I | В | 12.5/31.8 | <br> | <br> |