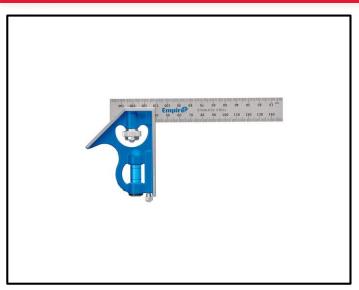

## 15cm TRUE BLUE® Combination Square

The durable and accurate Empire 15cm Blade Pocket Combination Square features in. graduations. Its self-aligning draw bolt is great for quick measurement changes. True blue vial for accuracy.

## **FEATURES:**

- High impact acrylic e-BAND™ mono vial offer superior durability
- Blade Lock™ aligns blade for quick & accurate adjustment
- Heavy duty machined head for guaranteed accuracy
- Scriber pin stored on board for convenient marking of materials
- Etched markings