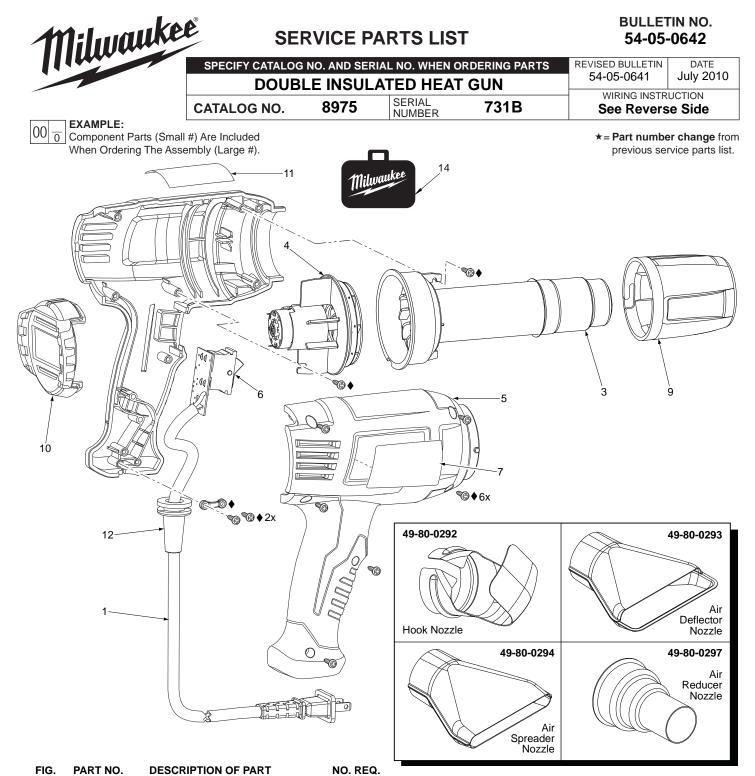

| FIG.            | PART NO.   | DESCRIPTION OF PART                      | NO. RE |
|-----------------|------------|------------------------------------------|--------|
| <del>*</del> 1  | 22-64-8975 | Cord Set                                 | (1)    |
| <b>★</b> 3      | 14-46-8975 | Heating Element Service Kit              | (1)    |
| <b>★</b> 4      | 14-46-8974 | Motor and Fan Service Kit                | (1)    |
| <b>★</b> 5      | 14-46-8977 | Handle Service Kit (Includes left and    |        |
|                 |            | right handle halves, cord clamp and      |        |
|                 |            | eight screws)                            | (1)    |
| <b>★</b> 6      | 14-46-8976 | Switch Service Kit (Includes PCB assy.   | ) (1)  |
| <b>★</b> 7      | 12-20-8975 | Service Nameplate Kit                    | (1)    |
| <b>★</b> 8      | 14-46-8979 | Repair Service Kit (Includes all ♦ items | s) (1) |
| <b>★</b> 9      | 44-90-8975 | Nose Shield                              | (1)    |
| <b>★</b> 10     | 31-12-8975 | End Cap                                  | (1)    |
| <del>★</del> 11 | 10-20-0112 | Warning Label                            | (1)    |
| <b>★</b> 12     | 44-76-8975 | Strain Relief                            | (1)    |
| <del>★</del> 13 | 10-20-0128 | Caution Label (Not Shown)                | (1)    |
| <b>★</b> 14     | 42-55-8975 | Carrying Case                            | (1)    |
|                 |            |                                          |        |