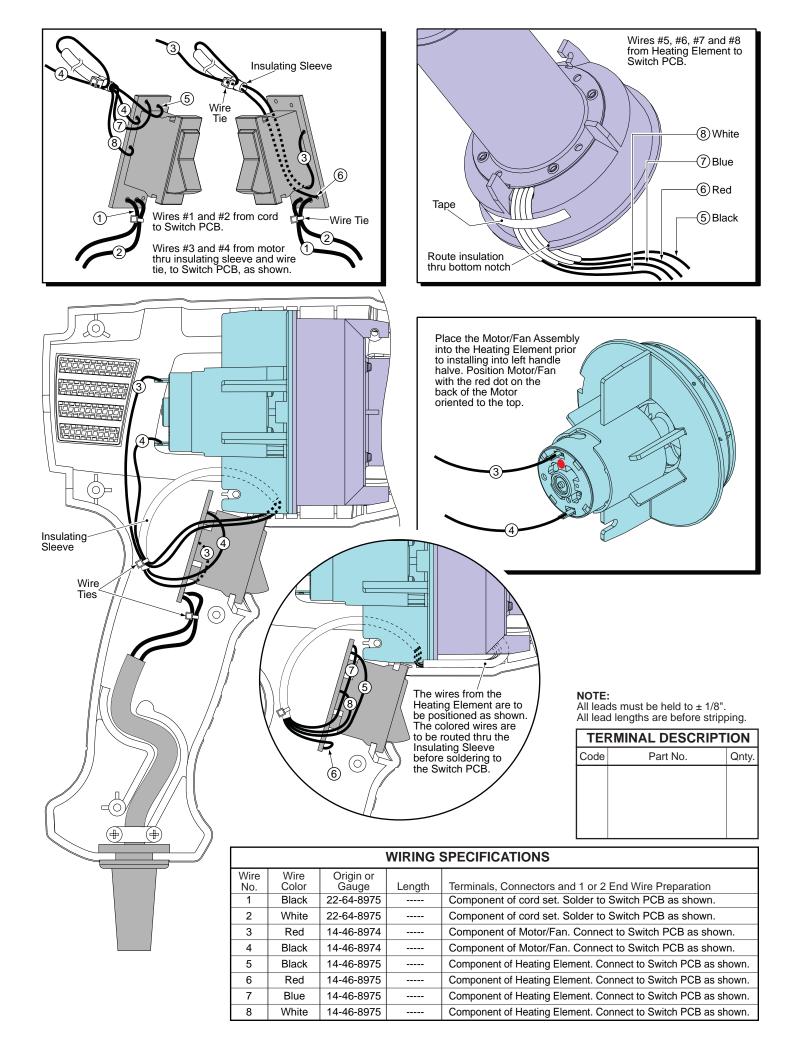

| FIG.            | PART NO.   | DESCRIPTION OF PART                      | NO. RE |
|-----------------|------------|------------------------------------------|--------|
| <del>*</del> 1  | 22-64-8975 | Cord Set                                 | (1)    |
| <b>★</b> 3      | 14-46-8975 | Heating Element Service Kit              | (1)    |
| <b>★</b> 4      | 14-46-8974 | Motor and Fan Service Kit                | (1)    |
| <b>★</b> 5      | 14-46-8977 | Handle Service Kit (Includes left and    |        |
|                 |            | right handle halves, cord clamp and      |        |
|                 |            | eight screws)                            | (1)    |
| <b>★</b> 6      | 14-46-8976 | Switch Service Kit (Includes PCB assy.   | ) (1)  |
| <b>★</b> 7      | 12-20-8975 | Service Nameplate Kit                    | (1)    |
| <b>★</b> 8      | 14-46-8979 | Repair Service Kit (Includes all ♦ items | s) (1) |
| <b>★</b> 9      | 44-90-8975 | Nose Shield                              | (1)    |
| <b>★</b> 10     | 31-12-8975 | End Cap                                  | (1)    |
| <del>★</del> 11 | 10-20-0112 | Warning Label                            | (1)    |
| <b>★</b> 12     | 44-76-8975 | Strain Relief                            | (1)    |
| <del>★</del> 13 | 10-20-0128 | Caution Label (Not Shown)                | (1)    |
| <b>★</b> 14     | 42-55-8975 | Carrying Case                            | (1)    |
|                 |            |                                          |        |