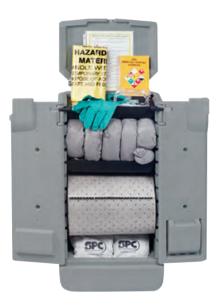

# **Mobile Spill Kaddie**

- Mobile, compact emergency kit for fast spill response anywhere in the plant
- Absorbs up to 22 gallons per kit
- Kit Dimensions: 18"L x 17"W x 39"H

# Contents:

- 1 roll (15" x 73")5 SOCs (3" x 4")
- 8 pillows (10" x 10")
- 5 disposal bags
- 1 pair goggles
- 1 pair nitrile gloves
- Emer. Response Guidebook

| Catalog # | Туре              | Absorbency<br>Capacity (gal) | Shipping<br>Wt (lbs) | Pallet<br>Qty. | Qty.   |
|-----------|-------------------|------------------------------|----------------------|----------------|--------|
| SKA-K2    | Universal         | 22                           | 42                   | 10             | 1/each |
| SKO-K2    | Oil Only          | 22                           | 42                   | 10             | 1/each |
| SKH-K2    | Chemical          | 22                           | 42                   | 10             | 1/each |
|           |                   |                              |                      |                |        |
| SKA-K2R   | Universal Refill* | 22                           | 25                   | 20             | 1/each |
| SKO-K2R   | Oil Only Refill*  | 22                           | 25                   | 20             | 1/each |
| SKH-K2R   | Chemical Refill*  | 22                           | 25                   | 20             | 1/each |