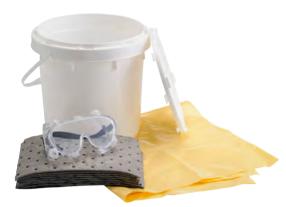

## 2-Gallon Spill Response Plus Kit

- Small sized absorbents are versatile, durable and low linting
- Ideal for hospitality, retail, restaurants or anywhere that requires a small pad
- Absorbs up to 4.5 gallons per kit
- Kit Dimensions: 9.75"Dia. x 10.5"H

### Contents:

- 20 pads (7.5" x 10")
- 1 disposable bag
- 1 pair of nitrile gloves
- 1 pair of goggles
- 1 instruction sheet

| Catalog # | Туре      | Absorbency<br>Capacity (gal) | Shipping<br>Wt (lbs) | Pallet<br>Qty. | Qty.   |
|-----------|-----------|------------------------------|----------------------|----------------|--------|
| SKA-SRP   | Universal | 4.5                          | 2.5                  | 48             | 1/each |
| SKO-SRP   | Oil Only  | 4.5                          | 2.5                  | 48             | 1/each |
| SKH-SRP   | Chemical  | 4.5                          | 2.5                  | 48             | 1/each |