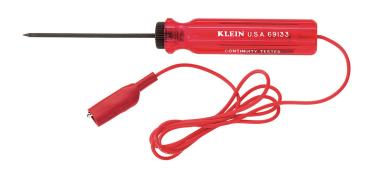

The Klein Tools Continuity Tester quickly reveals shorts or broken circuits in all types of electrical devices and controls. Tests for circuit continuity with power off. The pointed probes gets right to the problem. The handle lights up if the circuit is complete. Bulb for handle is included.