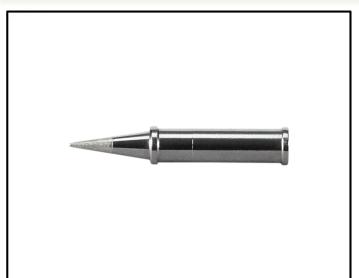

## M12™ Soldering Iron Pointed Tip

Milwaukee soldering iron tips are copper core, nickel and iron coated. The tips are optimized for fast heat up times and long life. This tip can be used for most small component and wire soldering. For best performance, use with Milwaukee M12 Soldering Iron.

## **INCLUDES:**

(1) Soldering Iron Pointed Tip

## **FEATURES:**

Copper Core, Nickle and Iron Coated

For Use with M12™ Soldering Iron

Tip Shape: PointedTip Length: 1.55in