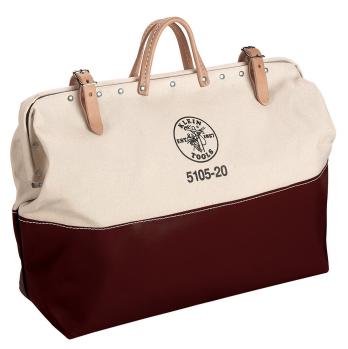

## Catalog No. 5105-20

## High-Bottom Canvas Tool Bag, 20-Inch

This canvas tool bag is made of heavy-duty natural canvas and will stand the test of time. With the moisture-resistant vinyl bottom and non-scratch studs on the base, you can put this bag down without worrying about wear and tear. The steel-frame mouth with hinge withstands rugged use.

## **Specifications**

| Overall Length: | 20" (50.8 cm) | Overall Height: | 15" (38.1 cm)   |
|-----------------|---------------|-----------------|-----------------|
| Overall Width:  | 6" (15.2 cm)  | Material:       | No. 8 Canvas    |
| Color:          | Natural       | Weight:         | 3.5 lb (1.6 kg) |