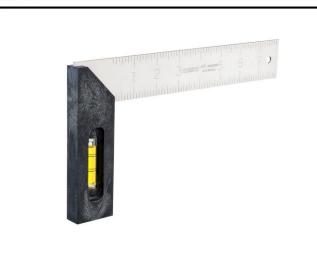

## 8" POLYCAST® Try Square

Empire Level 120 Polycast Tri-Square, 1/8-Inch Graduation steel blade prevents rust and corrosion. Polycast handle includes acrylic level vial 1/8-Inch graduations. Reads full 8-Inch on inside and outside measurements. Measure plumb, level and square.

## **FEATURES:**

- Deep stamped markings
- POLYCAST<sup>®</sup> handle includes acrylic vial for level, plumb and 90°/45° work
- Inch graduations
- Made in USA
- 1 year limited warranty