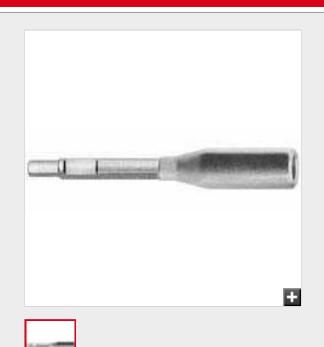

## Ground Rod Driver 48-62-2046

## The Milwaukee Advantage

Drop Forged of high grade steel, this Hammer Iron is used by Utility companies to bury grounding rods in the soil. Internal diameter of the Ground Rod driver and capacity of the Hammer determine the size of ground rod able to be installed. One per package

## **Features**

**Ground Rod Driver** 

3/4 inch Hex with 21/32 inch Round Shank

3/4 inch Hole

Made from forged high grade steel

**Photos** 

Sign Up for the Heavy Duty Club

**Products** 