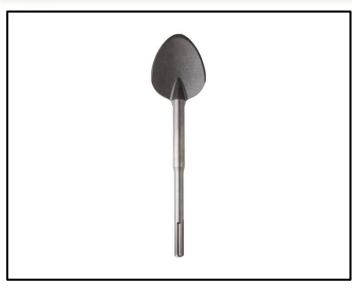

#### **ITEM#** 48-62-4194

#### SDS-Max 4.25"x16" Clay Spade

Milwaukee® chisels are made from high grade, forged steel, providing up to 20% longer life. Clay Spades are designed to dig into clay, hard packed gravel, and dirt. Do not use this tool on concrete or asphalt. This chisel is specifically designed for SDS-Max rotary hammers and should be used in hammer only mode.

# FEATURES:

- Up to 20% longer life
- High Grade forged steel for durability
- Digs clay, hard packed gravel and dirt (DO NOT use for concrete)
- Blade length 4-1/4" 16" overall length
- Designed for SDS-Max rotary hammers
- Use in Hammer Only mode