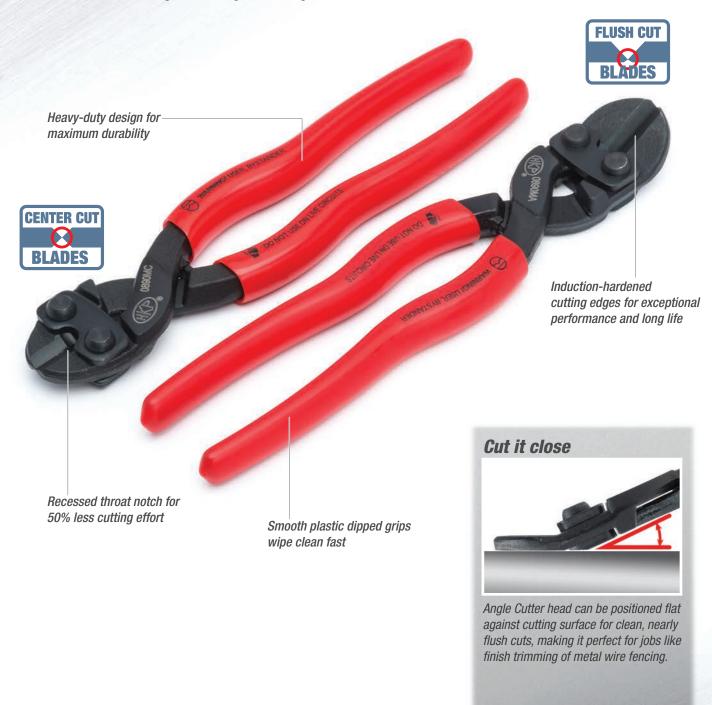

## Compact cutting power with half the effort of standard Lineman's pliers.

Straight Cutter model has center cut blades for longest life. Angle Cutter model has flush cut blades for trimming close. Both have smooth plastic dipped grips for maximum durability and easy clean-up.

For maximum comfort and minimum fatigue, the Spring Return Straight Cutter features co-molded grips and a durable return spring for repetitive-cut production applications. Its straight head and center cut blades make it fast and easy to use.