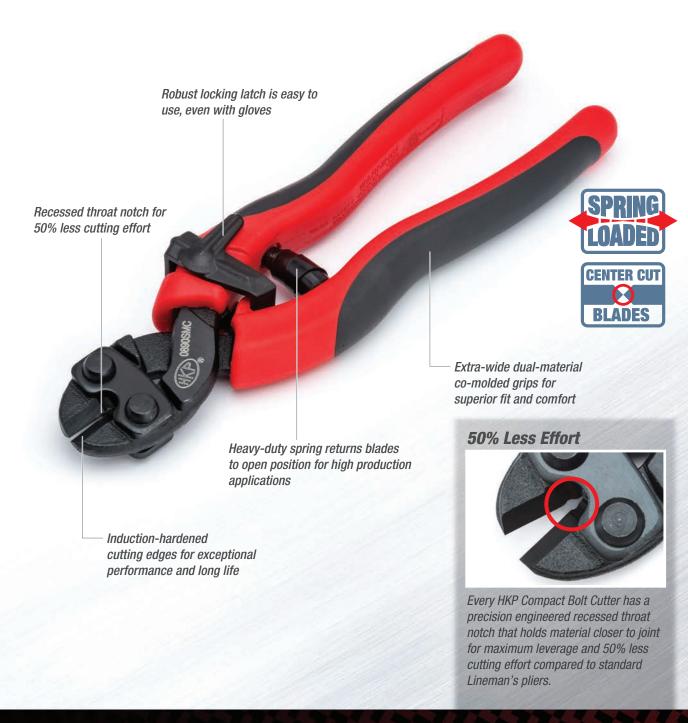

## Compact cutting power with half the effort of standard Lineman's pliers.

Straight Cutter model has center cut blades for longest life. Angle Cutter model has flush cut blades for trimming close. Both have smooth plastic dipped grips for maximum durability and easy clean-up.

For maximum comfort and minimum fatigue, the Spring Return Straight Cutter features co-molded grips and a durable return spring for repetitive-cut production applications. Its straight head and center cut blades make it fast and easy to use.