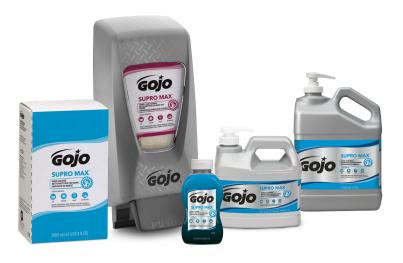

## GOJO® Products, America's #1 Heavy Duty Hand Cleaner

| PRODUCT NAME                         | SIZE                                                                        | ORDER NO. | CASE PACK | DISPENSER |
|--------------------------------------|-----------------------------------------------------------------------------|-----------|-----------|-----------|
| HEAVY DUTY CLEANSING                 |                                                                             |           |           |           |
| GOJO® SUPRO MAX™ Hand Cleaner        | PRO™ TDX™ 5000 mL Refill                                                    | 7572-02   | 2         | 7500-01   |
|                                      | PRO™ TDX™ 2000 mL Refill                                                    | 7272-04   | 4         | 7200-01   |
|                                      | PRO™ TDX™ 2000 mL Dispenser Starter Kit<br>(one 2000 mL dispenser & refill) | 7272-D2   | 1         | 7200-01   |
|                                      | 1 Gallon Bottle                                                             | 0979-02   | 2         | _         |
|                                      | 1/2 Gallon Bottle                                                           | 0972-04   | 4         | _         |
|                                      | 10 oz Bottle                                                                | 7278-08   | 8         | _         |
|                                      | 0.5 oz Sample Packet                                                        | 2370-01   | 40        | _         |
| GOJO® SUPRO MAX™ Cherry Hand Cleaner | PRO™ TDX™ 5000 mL Refill                                                    | 7582-02   | 2         | 7500-01   |
|                                      | r PRO™ TDX™ 2000 mL Refill                                                  | 7282-04   | 4         | 7200-01   |
|                                      | 0.5 oz Sample Packet                                                        | 2380-01   | 40        |           |
| GOJO® PRO™ TDX™ Dispensers           | PRO™ TDX™ 5000 mL Dispenser                                                 | 7500-01   | 1         |           |
|                                      | PRO™ TDX™ 2000 mL Dispenser                                                 | 7200-01   | 1         |           |