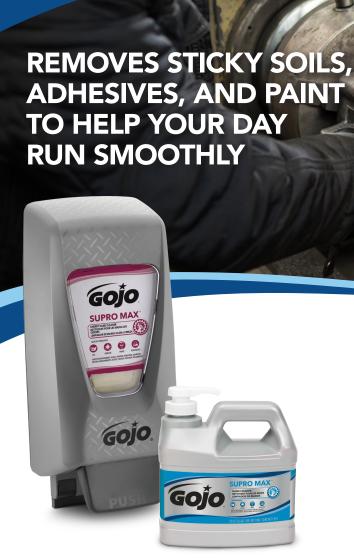

## GOJO® SUPRO MAX™ Hand Cleaner

Industrial environments create unique soils that are difficult to remove from the skin without damaging it.

Our innovative formula provides a highly effective hand cleaning experience that is also gentle on the skin.

## **QUICKLY REMOVES:**

GREASE

ASE PAINT

**ADHESIV** 

- Fast and effective heavy-duty hand cleaner with walnut scrubbers
- Removes oil, grease, paint, and adhesives
- Unique blend of cleaners help to leave skin feeling healthy
- Ideal for professional technicians in automotive, manufacturing, and other service and repair industries
- Non-drying formula

## **GOJO PRO TDX Dispensing Systems**

- Engineered to withstand the toughest environments
- Modern design with diamond-plate effect
- Easy to identify product through large sight window
- Refills are SANITARY SEALED™ to help prevent germs from contaminating product
- Portion control dispensing helps reduce waste
- One-hand push operation is easy to use
- Ideal for locker rooms, production, tool cribs/rooms, clean-up sinks, and maintenance areas
- Available in 2000 mL and 5000 mL sizes