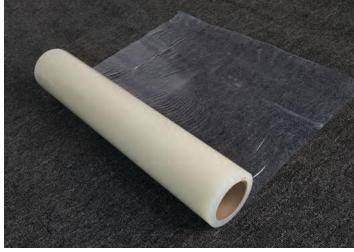

#### **Carpet Guard®**

Carpet Guard® easily rolls out onto carpet and stays in place, offering protection for up to 45 days. Made of a tough polyethylene material, Carpet Guard® is an excellent product to protect stairways, hallways, entrances, and exits, or any high -traffic area in homes and offices.