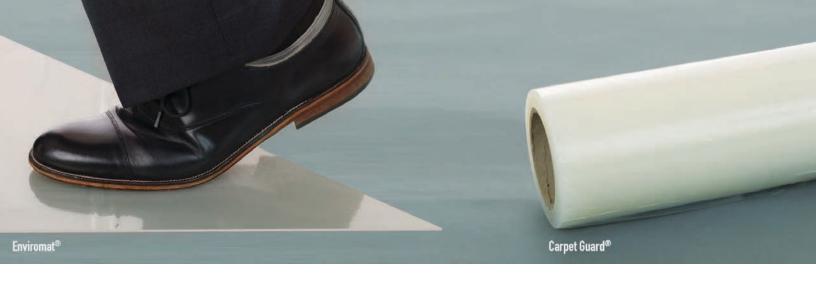

#### **Enviromat®**

Enviromat® contamination control is a multi-layered and numbered adhesive pad that removes particulates from the soles of footwear prior to entry into a clean or controlled environment. Once the top layer is soiled, it can be easily removed to expose the next clean layer.

#### **Carpet Guard®**

Carpet Guard® easily rolls out onto carpet and stays in place, offering protection for up to 45 days. Made of a tough polyethylene material, Carpet Guard® is an excellent product to protect stairways, hallways, entrances, and exits, or any high -traffic area in homes and offices.