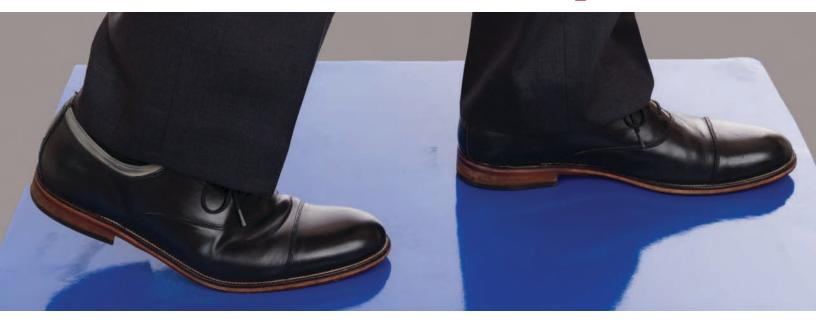

# **Surface Protection**

Carpet Guard® and Enviromat® are temporary adhesive films designed for use in controlled environments, construction sites, commercial and residential buildings, as well as marine and retail markets. Carpet Guard® and Enviromat® can be used whenever, and wherever there is a need to reduce the amount of dirt and dust in an area.

#### **Enviromat®**

Enviromat® contamination control is a multi-layered and numbered adhesive pad that removes particulates from the soles of footwear prior to entry into a clean or controlled environment. Once the top layer is soiled, it can be easily removed to expose the next clean layer.