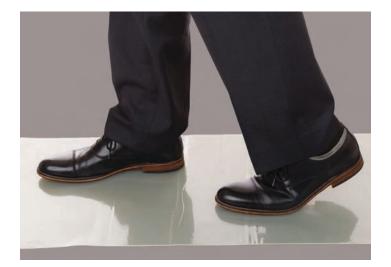

#### **Enviromat®**

Enviromat® contamination control is a multi-layered and numbered adhesive pad that removes particulates from the soles of footwear prior to entry into a clean or controlled environment. Once the top layer is soiled, it can be easily removed to expose the next clean layer.