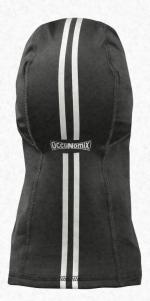

## PERFORMANCE BALACLAVA

**SS260** 

· Machine washable

REFLECTIVE STRIPE
ON BACK

SS260-BK-STR BLACK
SS260-HVY HI-VIZ YELLOW