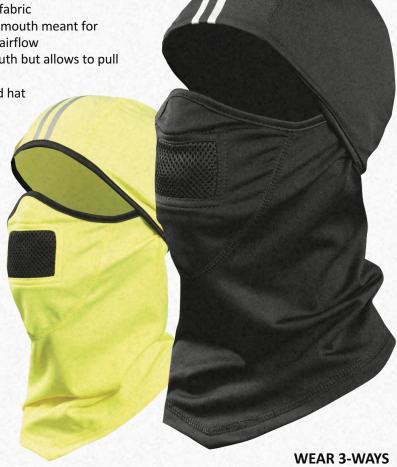

## PERFORMANCE FLEECE 3-WAY

· Performance fleece for the active worker!

· Hinged Design with ideal neck length for comfortable fit

• Reflective Stripe along down the back for visibility at night

• UPF+50 rating polyester and spandex fabric

• 3 layer breathable mesh around your mouth meant for moisture management and increased airflow

 Design covers your face, nose and mouth but allows to pull down the face shield

• Can be worn comfortably under a hard hat

· Machine washable

REFLECTIVE STRIPE
ON BACK

SS260-BK-STR BLACK
SS260-HVY HI-VIZ YELLOW